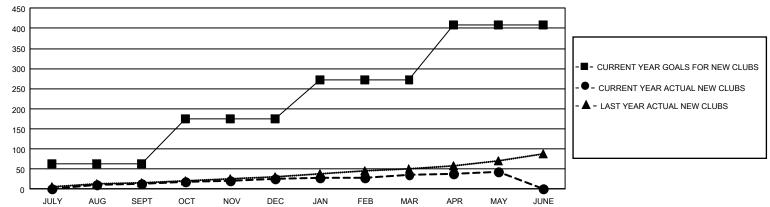

## GOALS AND ACTUAL MEMBERS CUMULATIVE

| DROPPED CLUBS: 244 |        | 6,042 CLUBS OF 10,391 ADDED 1 OR          | GENDER DISTRIBUTION                                                       |                  |  |
|--------------------|--------|-------------------------------------------|---------------------------------------------------------------------------|------------------|--|
|                    |        | MORE NEW MEMBERS                          | MALE                                                                      | 172,591 (63.87%) |  |
|                    |        |                                           | FEMALE                                                                    | 97,488 (36.08%)  |  |
| DROPPED MEMBERS    |        |                                           | NON BINARY                                                                | 8 (0.00%)        |  |
| DECEASED           | 4,188  |                                           | PREFER NOT TO ANSWER                                                      | 117 (0.04%)      |  |
| CLUB CANCELLED     | 1,491  |                                           |                                                                           |                  |  |
| OTHER              | 22,913 | CLICK HERE FOR CUMULATIVE MEMBERSHIP DATA | TOTAL FAMILY UNIT MEMBERS 52,396  FAMILY MEMBERS PAYING HALF 26,956  DUES |                  |  |
| TOTAL              | 28,592 | MEMBERSON BATT                            |                                                                           |                  |  |

## REPORT DOES NOT INCLUDE CLUBS IN UNDISTRICTED AREAS.

| Clubs                                                       |                          |                     |                       | Members                                                     |                              |                                  |                                                    |
|-------------------------------------------------------------|--------------------------|---------------------|-----------------------|-------------------------------------------------------------|------------------------------|----------------------------------|----------------------------------------------------|
| RESULTS FOR 2022-2023                                       |                          |                     |                       | RESULTS FOR 2022-2023                                       |                              |                                  |                                                    |
| QUARTER                                                     | NEW CLUB GOAL            | NEW CLUBS           | DROPPED CLUBS         | QUARTER MEMB                                                | ER GROWTH NET<br>GOAL        | MEMBER GROWTH<br>ACTUAL          | DROPPED<br>MEMBERS ACTUAL<br>(including transfers) |
| JULY/AUG/SEPT<br>OCT/NOV/DEC<br>JAN/FEB/MAR<br>APR/MAY/JUNE | 192<br>330<br>294<br>411 | 14<br>11<br>10<br>8 | 64<br>111<br>45<br>24 | JULY/AUG/SEPT<br>OCT/NOV/DEC<br>JAN/FEB/MAR<br>APR/MAY/JUNE | 4133<br>4409<br>4451<br>4727 | 7,255<br>7,153<br>8,147<br>5,409 | 7,310<br>9,400<br>6,704<br>5,171                   |